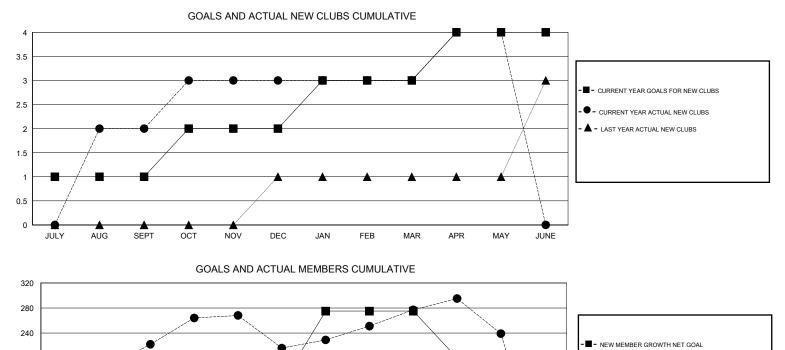

## LOCATION MALAYSIA

| GMT:    | DATUK NA | GARATNAM      |           | LOCATION MALAYSIA |                                  |                                                                |                                                              | GMT CA                                             |  |  |
|---------|----------|---------------|-----------|-------------------|----------------------------------|----------------------------------------------------------------|--------------------------------------------------------------|----------------------------------------------------|--|--|
|         |          | Club          | s         |                   | Members<br>RESULTS FOR 2016-2017 |                                                                |                                                              |                                                    |  |  |
|         |          | RESULTS FOR   | 2016-2017 |                   |                                  |                                                                |                                                              |                                                    |  |  |
| QUART   | ĒR       | NEW CLUB GOAL | NEW CLUBS | DROPPED CLUBS     | QUARTER                          | NEW MEMBER GROWTH<br>NET GOAL (not reinstated<br>or transfers) | NEW MEMBER<br>GROWTH ACTUAL (not<br>reinstated or transfers) | DROPPED<br>MEMBERS ACTUAL<br>(including transfers) |  |  |
| JULY/AU | JG/SEPT  | 1             | 2         | 0                 | JULY/AUG/SEPT                    | 105                                                            | 290                                                          | 68                                                 |  |  |
| OCT/NO  | V/DEC    | 1             | 1         | 3                 | OCT/NOV/DEC                      | 55                                                             | 93                                                           | 99                                                 |  |  |
| JAN/FEE | 3/MAR    | 1             | 0         | 0                 | JAN/FEB/MAR                      | 115                                                            | 99                                                           | 38                                                 |  |  |
| APR/MA  | Y/JUNE   | 1             | 1         | 0                 | APR/MAY/JUNE                     | -75                                                            | 35                                                           | 73                                                 |  |  |